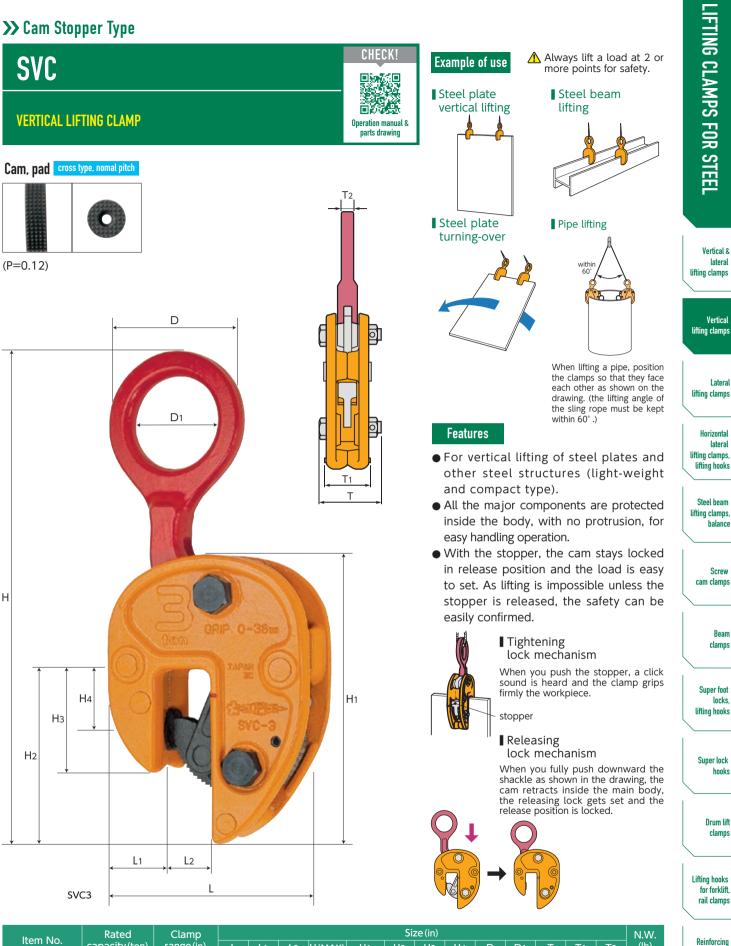

## >> Cam Stopper Type

| ltem No. | Rated         | Clamp      | Size (in) |      |      |        |       |      |      |      |      |      |      |      |      |       |
|----------|---------------|------------|-----------|------|------|--------|-------|------|------|------|------|------|------|------|------|-------|
| item no. | capacity(ton) | range (in) | L         | L1   | L2   | H(MAX) | H1    | H2   | H3   | H4   | D    | D1   | Т    | T1   | T2   | (lb)  |
| SVC0.5   | 0.5           | 0.00~0.75  | 4.25      | 1.14 | 0.87 | 8.27   | 5.43  | 3.35 | 2.13 | 1.30 | 2.13 | 1.38 | 1.77 | 1.22 | 0.35 | 3.53  |
| SVC1     | 1             | 0.00~0.98  | 4.96      | 1.38 | 1.10 | 10.43  | 6.50  | 3.98 | 2.44 | 1.50 | 2.83 | 1.81 | 2.28 | 1.65 | 0.47 | 7.05  |
| SVC2     | 2             | 0.00~1.26  | 5.98      | 1.69 | 1.38 | 12.99  | 7.87  | 4.72 | 2.87 | 1.77 | 3.78 | 2.40 | 2.83 | 2.20 | 0.63 | 13.23 |
| SVC3     | 3             | 0.00~1.50  | 6.61      | 1.85 | 1.61 | 15.16  | 8.86  | 5.31 | 3.19 | 1.89 | 4.57 | 2.91 | 3.31 | 2.60 | 0.75 | 19.84 |
| SVC5     | 5             | 0.00~1.97  | 8.35      | 2.32 | 2.13 | 19.09  | 10.87 | 6.38 | 3.90 | 2.40 | 5.75 | 3.62 | 3.98 | 3.19 | 0.98 | 39.68 |