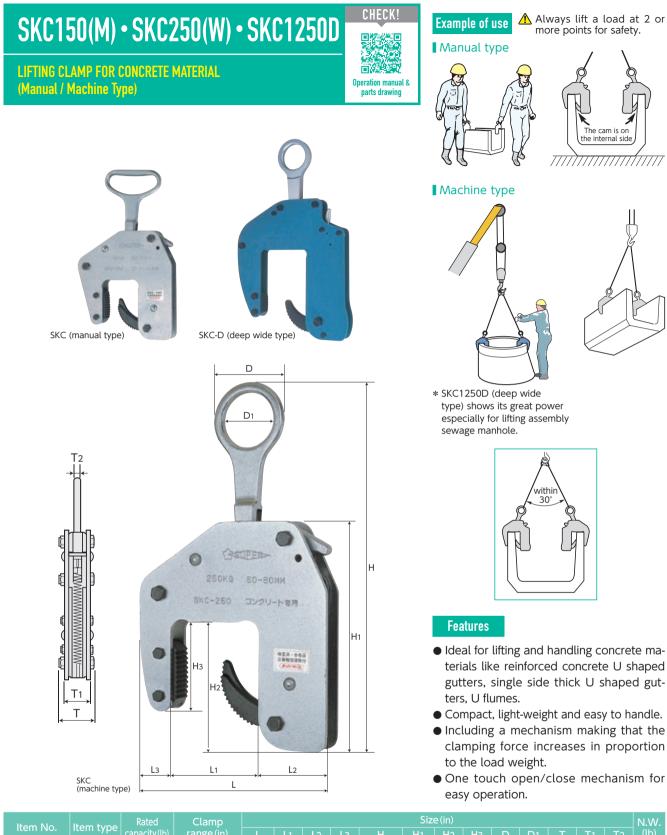

Cam types, pad types

Manual, machine types

Adjustable

clamp range types,

balances

Internal expanding lifting clamps for U shaped gutter

Batch lifting clamps for bank block

| ltem No. | Item type            | Rated<br>capacity(lb) | Clamp<br>range(in) | Size (in) |      |      |      |                 |       |      |      |      |      |      |      |            | N.W.  |
|----------|----------------------|-----------------------|--------------------|-----------|------|------|------|-----------------|-------|------|------|------|------|------|------|------------|-------|
|          |                      |                       |                    |           | L1   | L2   | L3   | Н               | H1    | H2   | H3   | D    | D1   | Т    | T1   | <b>T</b> 2 | (lb)  |
| SKC150   | Manual<br>type       | 330.69                | 1.18~2.36          | 7.28      | 2.56 | 2.56 | 2.17 | 10.16~<br>12.28 | 7.87  | 4.25 | 3.27 | 4.41 | _    | 1.75 | 1.22 | 0.63       | 6.61  |
| SKC150M  | Machine<br>type      | 330.69                | 1.18~2.36          | 7.28      | 2.56 | 2.56 | 2.17 | 10.79~<br>12.91 | 7.87  | 4.25 | 3.27 | 2.76 | 1.97 | 1.75 | 1.22 | 0.39       | 6.61  |
| SKC250   | Machine<br>type      | 551.16                | 1.97~3.15          | 7.48      | 3.35 | 2.60 | 1.54 | 10.94~<br>13.07 | 8.07  | 4.41 | 3.35 | 2.76 | 1.97 | 1.75 | 1.26 | 0.39       | 6.61  |
| SKC250W  | Machine<br>type      | 551.16                | 2.76~3.94          | 8.27      | 4.13 | 2.60 | 1.54 | 10.94~<br>13.07 | 8.07  | 4.41 | 3.35 | 2.76 | 1.97 | 1.75 | 1.26 | 0.39       | 7.72  |
| SKC1250D | Deep<br>wide<br>type | 2755.78               | 2.87~5.39          | 13.98     | 5.71 | 4.92 | 3.15 | 18.78~<br>21.97 | 15.16 | 9.55 | 7.58 | 3.94 | 2.76 | 2.38 | 1.46 | 0.71       | 22.05 |

 $\star$  Parts drawings and operation manuals can be downloaded from our website.

 $\bullet$  For all the appendix, please refer to P.54  ${\sim}56$