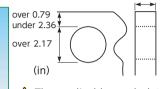

#### Setting

Extracting

0.35~1.26

⚠ The applicable road plate thickness and hole dimensions shall be within the ranges of the drawing.