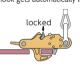

#### Setting

Extracting

0.35~1.26

⚠ The applicable road plate thickness and hole dimensions shall be within the ranges of the drawing.