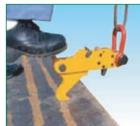

#### Example of use

#### 4 Setting In this state where the hook is free, insert the hook end into the road plate hole and step on the pedal with your foot.