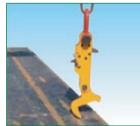

#### Example of use

### Releasing

After having lifted it, land the road plate and push the trigger in the direction of the arrow to release the

| extract it automatically from |  |
|-------------------------------|--|
| the road plate.               |  |
| $\mathbb{I}$                  |  |
|                               |  |
| \$                            |  |
|                               |  |
|                               |  |
| •                             |  |