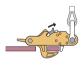

#### 4 Setting In this state where the hook is free, insert the hook end into the road plate hole and step on the pedal with your foot.

#### 6 Locking

When the hook is completed inserted into the road plate hole, push down the main body until it gets parallel to the road plate, and the hook gets automatically locked

### Releasing

After having lifted it, land the road plate and push the trigger in the direction of the arrow to release the

| extract it automatically from |  |
|-------------------------------|--|
| the road plate.               |  |
| $\mathbb{I}$                  |  |
|                               |  |
| \$                            |  |
|                               |  |
|                               |  |
| •                             |  |