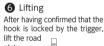

#### 6 Locking

When the hook is completed inserted into the road plate hole, push down the main body until it gets parallel to the road plate, and the hook gets automatically locked