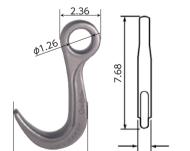

#### **SUPER FOOT LOCK**

φ1.26

2.89

0.75

1.89

| Item No. | Rated capacity (ton) | N.W.(lb) |
|----------|----------------------|----------|
| SDH3     | 3                    | 8.38     |