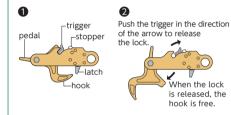

#### ■ How to use (extraction type)

1.89 1.34 1.24

Press the stopper in the direction of the arrow so that the trigger returns the self-locking position.

#### **Features**

- Hook dedicated to road plates (extraction type).
- Ideal for laying and removing road plates.
- You can easily remove the hook just by lifting it when the lock is released.