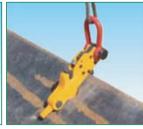

#### Example of use

#### 6 Locking

When the hook is completed inserted into the road plate hole, push down the main body until it gets parallel to the road plate, and the hook gets automatically locked