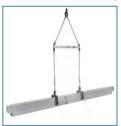

# **PTC150**

LIFTING CLAMP FOR PANEL / BEAM (Wide Type)

Remotely controllable opening mechanism

00000

Always use this clamp in pair with a

### ■ Wooden beam lifting