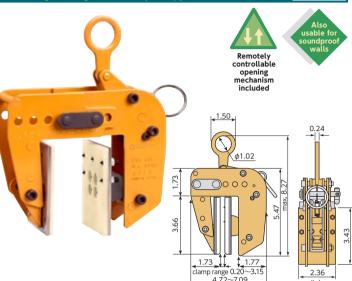

# **PTC150**

LIFTING CLAMP FOR PANEL / BEAM (Wide Type)

Remotely controllable opening mechanism

00000

Always use this clamp in pair with a

### **Accessories**

Rope for remote control (59.06in) included

| (in) Trope for remote control (37.00 iii) included |                       |                                         |              |  |
|----------------------------------------------------|-----------------------|-----------------------------------------|--------------|--|
| ltem No.                                           | Rated<br>capacity(lb) | Clamp range - 4 steps<br>adjustment(in) | N.W.<br>(lb) |  |
| PTC150                                             | 330.69                | 2.36~3.15                               | 7.94         |  |
|                                                    |                       | 3.15~3.94                               |              |  |
|                                                    |                       | 3.94~4.72                               |              |  |
|                                                    |                       | 4.72~5.51                               |              |  |