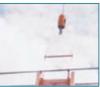

Lifting clamps for ALC panel, lifting clamps for extruded cement panel

### >> Light Weight & Compact Type

# **PTC100**

LIFTING CLAMP FOR FORMWORK / PANEL (Ultra-light-weight and Compact Type)







## Example of use

Always use this clamp in pair with a balance.



#### **Features**

- Ideal for lifting and installing formwork and wooden panels.
- The spring-type tightening lock mechanism assures a positive initial clamp force.
- The tightening lock can be released remotely, avoiding dangerous operations in high places.
- The urethane pad with spikes on one side ensures a firm grip, for even safer operation.
- The two pads come with urethane rubber to prevent scratches on the panel surface.

Applicable loads: Siding boards, decoration panels for outer walls, external heat insulating wall materials, wooden panels, etc. \* Do not use for ALC panels, extruded cement panels.

### Accessories

• Rope for remote control (59.06in) included

| Item No. | Rated<br>capacity(lb) | Clamp range - 5 steps<br>adjustment(in) | N.W.<br>(lb) |
|----------|----------