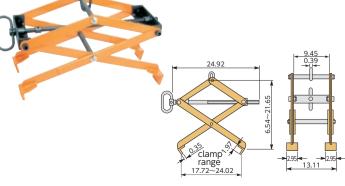

# **Features**

- Ideal for lifting and installing ALC panels.
- Easy to transport and install floor panels and lids for U shaped gutters with one operator.
- Clamping range can be adjusted to the width of the workpiece by turning the handle.
- The firm clamping of the workpiece with a screw tightening lock ensures the operation safety.

| Item No. | Rated<br>capacity(lb) | Clamp<br>range(in) | N.W.<br>(lb) |
|----------|-----------------------|--------------------|--------------|
| UGC200W  | 440.92                | 17.72~24.02        | 39.68        |