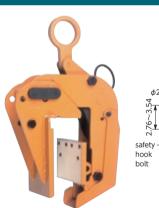

# LIFTING CLAMPS FOR HOUSING

>> For ALC Panel

**PAC260** 

Item No.

**PAC260** 

**PSC260** 

LIFTING CLAMP FOR ALC PANEL

### Common features for PAC260 and PSC260

- The spring-type tightening lock mechanism assures a positive initial clamp force.
- Including a mechanism making that the clamping force increases in proportion to the load weight.
- The tightening lock can be released remotely, avoiding dangerous operations in high places.
- The urethane pad with spikes on one side ensures a firm grip, for even safer operation.
- The two pads come with urethane rubber to prevent scratches on the panel surface.
- A safety hook bolt for setting a sling belt is included to provide extra safety.