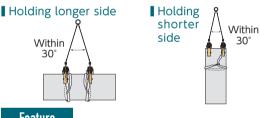

>> For Extruded Cement Panel

>> Easy Operation UGC200W

HORIZONTAL LIFTING CLAMP FOR ALC PANEL

**Example of use** Always use this clamp in pair. Holding longer side Holding Within shorter 30° side Within 30