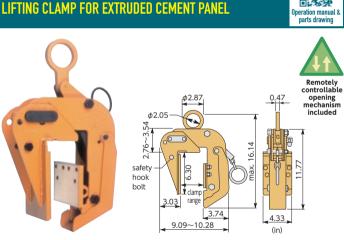

## Feature

- Ideal for lifting and installing extruded cement panels.
- The other features and the examples of use are the same as for PAC260.

| ltem No.                                                 | Rated<br>capacity(lb) | Clamp range - 2 steps<br>adjustment (in) | N.W.<br>(lb) |  |  |
|----------------------------------------------------------|-----------------------|------------------------------------------|--------------|--|--|
| PSC260                                                   | 573.20                | 1.97~2.56                                | 15.21        |  |  |
|                                                          |                       | 2.76~3.35                                |              |  |  |
| Accessories • Rope for remote control (78.74in) included |                       |                                          |              |  |  |

# Feature

Operation manual 8 parts drawing

0.47

4.33

(in)

(lb)

15.21

PDF of Catalogu

Remotely controllable opening mechanism included

16.1

max.1

safety hook bolt

6.26

Rated

capacity(lb)

573.20

ሐ2 በ¤

2.87

clamp

range

10.08~12.44

3.74

Clamp range - 3 steps adjustment(in)

3.54~4.13