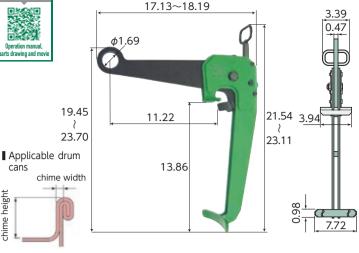

JIS Z1601 type : H class and M class (with 23.62in $\phi$  lid) and drum cans with lid of 19.69 to 27.56in in diameter, with chime thickness of 0.08 to 0.14in and chime height of 0.87 to 1.10in (lifting is vertical only for 23.62in $\phi$  lid).

| Item No. | Rated capacity (ton) | Clamp range(in)                                 | N.W.(lb) |
|----------|----------------------|-------------------------------------------------|----------|
| DLC0.5V  | 0.5                  | Chime width: 0.08~0.14, Chime height: 0.87~1.10 | 19.84    |