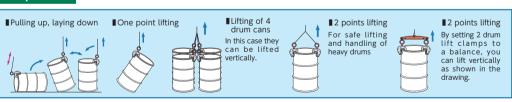

#### **Features**

- Clamp dedicated to lifting drum cans.
- Easy lifting of steel drums and drums without lid by one touch grip of the chime.
- Drum cans can be easily lifted vertically and turned over.

### ■ Applicable drum can

Chime height over 0.98in and Drum conforming to JIS Z1600 H class or M class Drum conforming to JIS Z1601 H class or M class

**Example of use** You cannot lift a drum can with no chime. Do not lift 5 or more drum cans for safety.