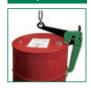

## **DRUM LIFT CLAMP (Vertical Lifting)**

cans

height

Example of use

You cannot lift a drum can with no lid. Don't use for turning over a drum can.

## **Features**

- Clamp dedicated to vertical lifting of drum cans.
- Easy operation with firm locking (by wedge method).
- You can safely lift a drum can vertically.
- Easy to lock by pushing and pulling the handle.
- The lifting ring diameter is large enough to be hooked directly.

JIS Z1601 type : H class and M class (with 23.62in $\phi$  lid) and drum cans with lid of 19.69 to 27.56in in diameter, with chime thickness of 0.08 to 0.14in and chime height of 0.87 to 1.10in (lifting is vertical only for 23.62in $\phi$  lid).