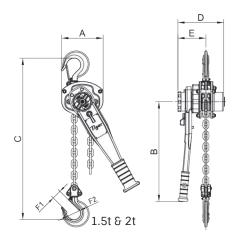

These units meet and exceed all the requirements within BS EN 13157: 2004+A1:2009, ANSI/ASME B30.21, AS1418.2 and SANS 1636.

- DNV GL Verification tested according to NORSOK R-002
- Comes as standard with slipping clutch overload protection
- Range from 0.8t 30t
- Available with forged clevis adaptor components
- Patented Quad Cam Pawl System
- Equipped with our unique torsion brake mechanism
- One piece construction pinion gear
- Light load tested and certified at 2% of the rated capacity
- Adaptable to use both inverted and horizontally
- Operating temperature of -40°C to +50°C (-40°F to +122°F)