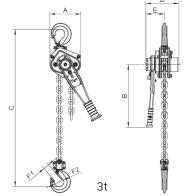

These units meet and exceed all the requirements within BS EN 13157: 2004+A1:2009, ANSI/ASME B30.21, AS1418.2 and SANS 1636.

- DNV GL Verification tested according to NORSOK R-002
- Comes as standard with slipping clutch overload protection
- Range from 0.8t 30t
- Available with forged clevis adaptor components
- Patented Quad Cam Pawl System
- Equipped with our unique torsion brake mechanism
- One piece construction pinion gear
- Light load tested and certified at 2% of the rated capacity
- Adaptable to use both inverted and horizontally
- Operating temperature of -40°C to +50°C (-40°F to +122°F)