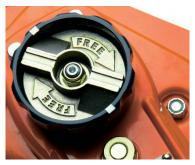

Like the SS19 range, this model also includes our unique rotational inertia driven torsion switch brake and freewheeling system. This brake system was designed by our research and design team to counter known failure modes in commonly used and copied longitudinal "push-pull" mechanisms or traditional style "Weston" type brake systems used on alternative lever hoists. This Tiger brake system is now a proven design with many thousands of hours of empirical evidence as proof of design and efficiency. This design removes the need for inefficient old style longitudinal disengagement methods of pulling the brake system apart to facilitate freewheeling. This highly efficient method of operating is not only safer but easier for the operator while measurably increasing the brake take up efficiency rate.

Tiger uses an 8 point multi start threaded pinion shaft which has also increased brake reaction times. The rotational engagement of the brake works with the direction of the load sheave creating highly efficient braking ratios - up to 50% measurable difference compared with longitudinal 4 point pinion threads.

Unique Torsion Brake System