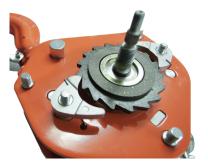

These units meet and exceed all the requirements within BS EN 13157: 2004+A1:2009, ANSI/ASME B30.21, AS1418.2 and SANS 1636.

- DNV GL Verification tested according to NORSOK R-002
- Comes as standard with slipping clutch overload protection
- Range from 0.8t 30t
- Available with forged clevis adaptor components
- Patented Quad Cam Pawl System
- Equipped with our unique torsion brake mechanism
- One piece construction pinion gear
- Light load tested and certified at 2% of the rated capacity
- Adaptable to use both inverted and horizontally
- Operating temperature of -40°C to +50°C (-40°F to +122°F)





## **More features of Professional Lever Hoist PROLH**



Unique chain stripper guides the chain safely onto or off the load sheave without catching, allowing safe use in any orientation



Patented Quad Cam Pawl System



Unique Torsion Brake System