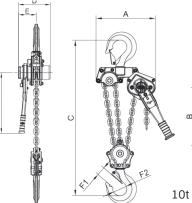

These units meet and exceed all the requirements within BS EN 13157: 2004+A1:2009, ANSI/ASME B30.21, AS1418.2 and SANS 1636.

- DNV GL Verification tested according to NORSOK R-002
- Comes as standard with slipping clutch overload protection
- Range from 0.8t 30t
- Available with forged clevis adaptor components
- Patented Quad Cam Pawl System
- Equipped with our unique torsion brake mechanism
- One piece construction pinion gear
- Light load tested and certified at 2% of the rated capacity
- Adaptable to use both inverted and horizontally
- Operating temperature of -40°C to +50°C (-40°F to +122°F)