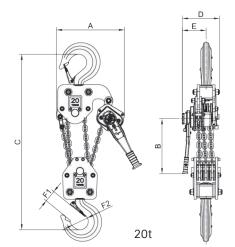

These units meet and exceed all the requirements within BS EN 13157: 2004+A1:2009, ANSI/ASME B30.21, AS1418.2 and SANS 1636.

- DNV GL Verification tested according to NORSOK R-002
- Comes as standard with slipping clutch overload protection
- Range from 0.8t 30t
- Available with forged clevis adaptor components
- Patented Quad Cam Pawl System
- Equipped with our unique torsion brake mechanism
- One piece construction pinion gear
- Light load tested and certified at 2% of the rated capacity
- Adaptable to use both inverted and horizontally
- Operating temperature of -40°C to +50°C (-40°F to +122°F)