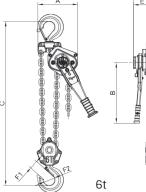

These units meet and exceed all the requirements within BS EN 13157: 2004+A1:2009, ANSI/ASME B30.21, AS1418.2 and SANS 1636.

- DNV GL Verification tested according to NORSOK R-002
- Comes as standard with slipping clutch overload protection
- Range from 0.8t 30t
- Available with forged clevis adaptor components
- Patented Quad Cam Pawl System
- Equipped with our unique torsion brake mechanism
- One piece construction pinion gear
- Light load tested and certified at 2% of the rated capacity
- Adaptable to use both inverted and horizontally
- Operating temperature of -40°C to +50°C (-40°F to +122°F)