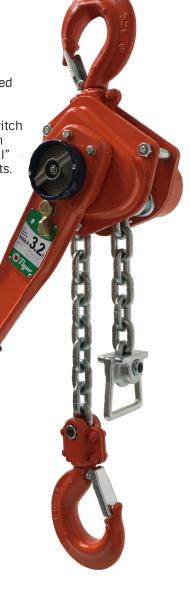

## Premium Lever Hoist PROLH with Overload Protection

The professional's choice incorporating our patented Quad Cam Pawl design and Torsion Brake System.

PROLH lever hoists incorporate many of the advanced safety features that Tiger has developed including one piece construction pinion gears and our patented Quad Cam Pawl System.

Like the SS19 range, this model also includes our unique rotational inertia driven torsion switch brake and freewheeling system. This brake system was designed by our research and design team to counter known failure modes in commonly used and copied longitudinal "push-pull" mechanisms or traditional style "Weston" type brake systems used on alternative lever hoists. This Tiger brake system is now a proven design with many thousands of hours of empirical evidence as proof of design and efficiency. This design removes the need for inefficient old style longitudinal disengagement methods of pulling the brake system apart to facilitate freewheeling. This highly efficient method of operating is not only safer but easier for the operator while measurably increasing the brake take up efficiency rate.