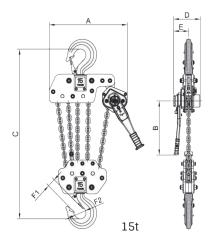

These units meet and exceed all the requirements within BS EN 13157: 2004+A1:2009, ANSI/ASME B30.21, AS1418.2 and SANS 1636.

- DNV GL Verification tested according to NORSOK R-002
- Comes as standard with slipping clutch overload protection
- Range from 0.8t 30t
- Available with forged clevis adaptor components
- Patented Quad Cam Pawl System
- Equipped with our unique torsion brake mechanism
- One piece construction pinion gear
- Light load tested and certified at 2% of the rated capacity
- Adaptable to use both inverted and horizontally
- Operating temperature of -40°C to +50°C (-40°F to +122°F)