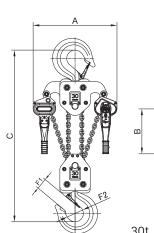

## Premium Lever Hoist PROLH with Overload Protection

The professional's choice incorporating our patented Quad Cam Pawl design and Torsion Brake System.

PROLH lever hoists incorporate many of the advanced safety features that Tiger has developed including one piece construction pinion gears and our patented Quad Cam Pawl System.

Like the SS19 range, this model also includes our unique rotational inertia driven torsion switch brake and freewheeling system. This brake system was designed by our research and design team to counter known failure modes in commonly used and copied longitudinal "push-pull" mechanisms or traditional style "Weston" type brake systems used on alternative lever hoists. This Tiger brake system is now a proven design with many thousands of hours of empirical evidence as proof of design and efficiency. This design removes the need for inefficient old style longitudinal disengagement methods of pulling the brake system apart to facilitate freewheeling. This highly efficient method of operating is not only safer but easier for the operator while measurably increasing the brake take up efficiency rate.

## **More features of Professional Lever Hoist PROLH**

Unique chain stripper guides the chain safely onto or off the load sheave without catching, allowing safe use in any orientation

Patented Quad Cam Pawl System

Unique Torsion Brake System