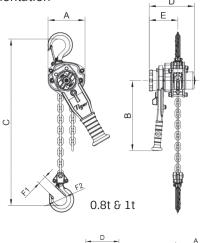

These units meet and exceed all the requirements within BS EN 13157: 2004+A1:2009, ANSI/ASME B30.21, AS1418.2 and SANS 1636.

- DNV GL Verification tested according to NORSOK R-002
- Comes as standard with slipping clutch overload protection
- Range from 0.8t 30t
- Available with forged clevis adaptor components
- Patented Quad Cam Pawl System
- Equipped with our unique torsion brake mechanism
- One piece construction pinion gear
- Light load tested and certified at 2% of the rated capacity
- Adaptable to use both inverted and horizontally
- Operating temperature of -40°C to +50°C (-40°F to +122°F)