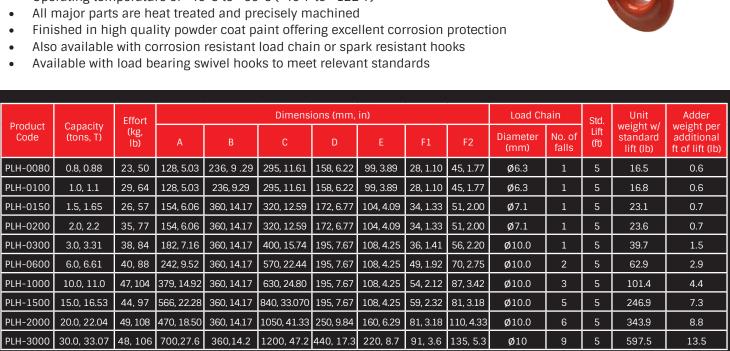

These units meet and exceed all the requirements within BS EN 13157: 2004+A1:2009, ANSI/ASME B30.21, AS1418.2 and SANS 1636.

- DNV GL Verification tested according to NORSOK R-002
- Comes as standard with slipping clutch overload protection
- Range from 0.8t 30t
- Available with forged clevis adaptor components
- Patented Quad Cam Pawl System
- Equipped with our unique torsion brake mechanism
- One piece construction pinion gear
- Light load tested and certified at 2% of the rated capacity
- Adaptable to use both inverted and horizontally
- Operating temperature of -40°C to +50°C (-40°F to +122°F)