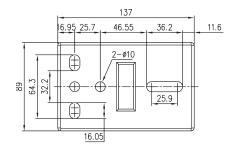

### **General Purpose Hand Winch** HW-0600

- 0.27t (600 lbs) capacity •
- Ability to disengage the gear to • allow fast pay out of the cable

| Product<br>Code | Pulling<br>capacity<br>(lbs, kg) | Hand<br>force<br>required<br>(kg, lb) | Gear<br>ratio | Hub<br>diameter<br>(mm, in) | Handle<br>length<br>(mm,<br>in) | Unit weight<br>(with<br>handle)<br>(kg, lb) | Unit<br>weight<br>(with loop) | Cable diameter<br>(mm,in) | Cable storage<br>cap.(m, ft) |
|-----------------|----------------------------------|---------------------------------------|---------------|-----------------------------|---------------------------------|---------------------------------------------|-------------------------------|---------------------------|------------------------------|
| HW-0600         | 600, 270                         | 7.0, 15.4                             | 3.1:1         | Ø19, Ø0.74                  | 175, 6.9                        | *2.26, 4.98                                 | N/A                           | Ø4.0 <i>,</i> Ø5/32       | 28, 92                       |
| HW-1200         | 1200, 545                        | 20.0, 44.1                            | 4.1:1         | Ø50, Ø1.97                  | 210, 8.3                        | *2.84, 6.26                                 |                               | Ø4.8, Ø3/16               | 29, 95                       |
| HW-2000         | 2000, 900                        | 4.5, 9.9                              | 41:1          | Ø48, Ø1.89                  | 190, 7.5                        | *5.7, 12.57                                 | *5.4, 11.91                   | Ø4.8, Ø3/16               | 17.6, 57.7                   |

\*Weights for HW range are for single reel model For winches with split reels, each side has half the capacity