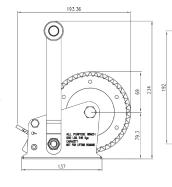

#### **General Purpose Hand Winch** HW-2000

- 0.9t (2000 lbs) capacity
- Available in regular or split reel, which allows for operation of two line or cables for greater versatility
- Available in handle or loop drive models
- Can be ceiling mounted with loop drive
- Operating temperature -20°C to +80°C  $(-4^{\circ}F \text{ to } +176^{\circ}F)$  (temperature range of -40°C to +80°C (-40°F to +176°F) available as an option)

### **General Purpose Hand Winch** HW-0600

- 0.27t (600 lbs) capacity •
- Ability to disengage the gear to • allow fast pay out of the cable

| Product<br>Code | Pulling<br>capacity<br>(lbs, kg) | Hand<br>force<br>required<br>(kg, lb) | Gear<br>ratio | Hub<br>diameter<br>(mm, in) | Handle<br>length<br>(mm,<br>in) | Unit weight<br>(with<br>handle)<br>(kg, lb) | Unit<br>weight<br>(with loop) | Cable diameter<br>(mm,in) | Cable storage<br>cap.(m, ft) |
|-----------------|----------------------------------|---------------------------------------|---------------|-----------------------------|---------------------------------|---------------------------------------------|-------------------------------|---------------------------|------------------------------|
| HW-0600         | 600, 270                         | 7.0, 15.4                             | 3.1:1         | Ø19, Ø0.74                  | 175, 6.9                        | *2.26, 4.98                                 | N/A                           | Ø4.0 <i>,</i> Ø5/32       | 28, 92                       |
| HW-1200         | 1200, 545                        | 20.0, 44.1                            | 4.1:1         | Ø50, Ø1.97                  | 210, 8.3                        | *2.84, 6.26                                 |                               | Ø4.8, Ø3/16               | 29, 95                       |
| HW-2000         | 2000, 900                        | 4.5, 9.9                              | 41:1          | Ø48, Ø1.89                  | 190, 7.5                        | *5.7, 12.57                                 | *5.4, 11.91                   | Ø4.8, Ø3/16               | 17.6, 57.7                   |