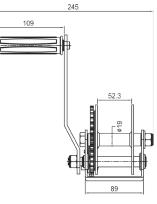

### **General Purpose Hand Winch** HW-0600

- 0.27t (600 lbs) capacity •
- Ability to disengage the gear to • allow fast pay out of the cable

| Product<br>Code | Pulling<br>capacity<br>(lbs, kg) | Hand<br>force<br>required<br>(kg, lb) | Gear<br>ratio | Hub<br>diameter<br>(mm, in) | Handle<br>length<br>(mm,<br>in) | Unit weight<br>(with<br>handle)<br>(kg, lb) | Unit<br>weight<br>(with loop) | Cable diameter<br>(mm,in) | Cable storage<br>cap.(m, ft) |
|-----------------|----------------------------------|---------------------------------------|---------------|-----------------------------|---------------------------------|---------------------------------------------|-------------------------------|---------------------------|------------------------------|
| HW-0600         | 600, 270                         | 7.0, 15.4                             | 3.1:1         | Ø19, Ø0.74                  | 175, 6.9                        | *2.26, 4.98                                 | N/A                           | Ø4.0 <i>,</i> Ø5/32       | 28, 92                       |
| HW-1200         | 1200, 545                        | 20.0, 44.1                            | 4.1:1         | Ø50, Ø1.97                  | 210, 8.3                        | *2.84, 6.26                                 |                               | Ø4.8, Ø3/16               | 29, 95                       |
| HW-2000         | 2000, 900                        | 4.5, 9.9                              | 41:1          | Ø48, Ø1.89                  | 190, 7.5                        | *5.7, 12.57                                 | *5.4, 11.91                   | Ø4.8, Ø3/16               | 17.6, 57.7                   |