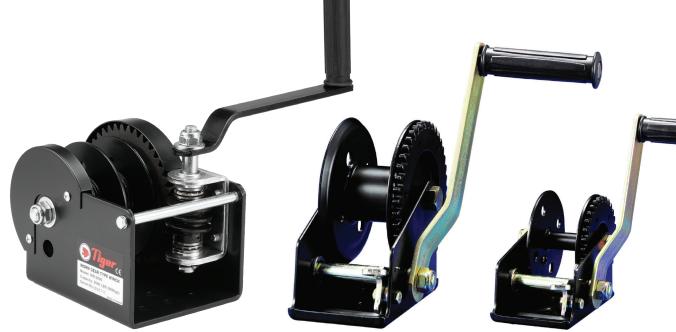

#### **General Purpose Hand Winch** HW-2000

- 0.9t (2000 lbs) capacity
- Available in regular or split reel, which allows for operation of two line or cables for greater versatility
- Available in handle or loop drive models
- Can be ceiling mounted with loop drive
- Operating temperature -20°C to +80°C  $(-4^{\circ}F \text{ to } +176^{\circ}F)$  (temperature range of -40°C to +80°C (-40°F to +176°F) available as an option)

#### **General Purpose Hand Winch** HW-1200

- 0.54t (1200 lbs) capacity
- Ability to disengage the gear to • allow fast pay out of the cable

### **General Purpose Hand Winch** HW-0600

- 0.27t (600 lbs) capacity •
- Ability to disengage the gear to • allow fast pay out of the cable

| Product<br>Code | Pulling<br>capacity<br>(lbs, kg) | Hand<br>force<br>required<br>(kg, lb) | Gear<br>ratio | Hub<br>diameter<br>(mm, in) | Handle<br>length<br>(mm,<br>in) | Unit weight<br>(with<br>handle)<br>(kg, lb) | Unit<br>weight<br>(with loop) | Cable diameter<br>(mm,in) | Cable storage<br>cap.(m, ft) |
|-----------------|----------------------------------|---------------------------------------|---------------|-----------------------------|---------------------------------|---------------------------------------------|-------------------------------|---------------------------|------------------------------|
| HW-0600         | 600, 270                         | 7.0, 15.4                             | 3.1:1         | Ø19, Ø0.74                  | 175, 6.9                        | *2.26, 4.98                                 | N/A                           | Ø4.0 <i>,</i> Ø5/32       | 28, 92                       |
| HW-1200         | 1200, 545                        | 20.0, 44.1                            | 4.1:1         | Ø50, Ø1.97                  | 210, 8.3                        | *2.84, 6.26                                 |                               | Ø4.8, Ø3/16               | 29, 95                       |
| HW-2000         | 2000, 900                        | 4.5, 9.9                              | 41:1          | Ø48, Ø1.89                  | 190, 7.5                        | *5.7, 12.57                                 | *5.4, 11.91                   | Ø4.8, Ø3/16               | 17.6, 57.7                   |

## WINCHING

HW-2000 (with handle)

HW-2000 (with loop)

HW-1200

HW-600