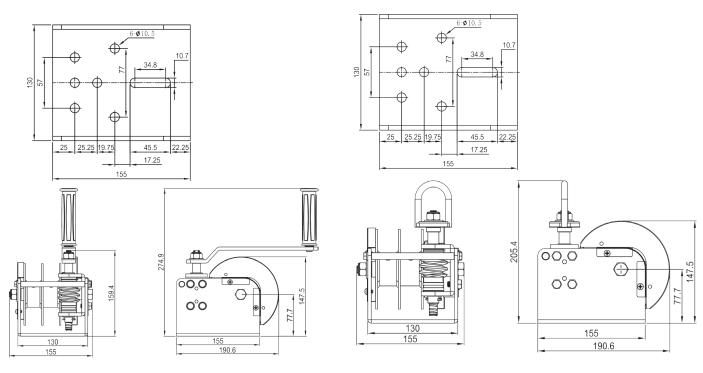

### **General Purpose Hand Winch** HW-0600

- 0.27t (600 lbs) capacity •
- Ability to disengage the gear to • allow fast pay out of the cable

| Product<br>Code | Pulling<br>capacity<br>(lbs, kg) | Hand<br>force<br>required<br>(kg, lb) | Gear<br>ratio | Hub<br>diameter<br>(mm, in) | Handle<br>length<br>(mm,<br>in) | Unit weight<br>(with<br>handle)<br>(kg, lb) | Unit<br>weight<br>(with loop) | Cable diameter<br>(mm,in) | Cable storage<br>cap.(m, ft) |
|-----------------|----------------------------------|---------------------------------------|---------------|-----------------------------|---------------------------------|---------------------------------------------|-------------------------------|---------------------------|------------------------------|
| HW-0600         | 600, 270                         | 7.0, 15.4                             | 3.1:1         | Ø19, Ø0.74                  | 175, 6.9                        | *2.26, 4.98                                 | N/A                           | Ø4.0 <i>,</i> Ø5/32       | 28, 92                       |
| HW-1200         | 1200, 545                        | 20.0, 44.1                            | 4.1:1         | Ø50, Ø1.97                  | 210, 8.3                        | *2.84, 6.26                                 |                               | Ø4.8, Ø3/16               | 29, 95                       |
| HW-2000         | 2000, 900                        | 4.5, 9.9                              | 41:1          | Ø48, Ø1.89                  | 190, 7.5                        | *5.7, 12.57                                 | *5.4, 11.91                   | Ø4.8, Ø3/16               | 17.6, 57.7                   |

\*Weights for HW range are for single reel model For winches with split reels, each side has half the capacity