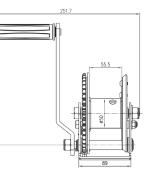

#### **General Purpose Hand Winch** HW-2000

- 0.9t (2000 lbs) capacity
- Available in regular or split reel, which allows for operation of two line or cables for greater versatility
- Available in handle or loop drive models
- Can be ceiling mounted with loop drive
- Operating temperature -20°C to +80°C  $(-4^{\circ}F \text{ to } +176^{\circ}F)$  (temperature range of -40°C to +80°C (-40°F to +176°F) available as an option)