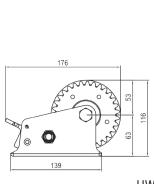

#### **General Purpose Hand Winch** HW-1200

- 0.54t (1200 lbs) capacity
- Ability to disengage the gear to • allow fast pay out of the cable