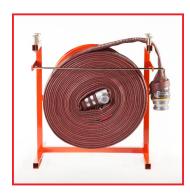

## **Fire Hose** Winder

- Two types available British type (FH-01) and General type (FH-02)
- Single and double side winding methods for Dutch roll
- Movable main axis design for removing the hose easily
- Patent protected design
- Also available with pull handle and castors