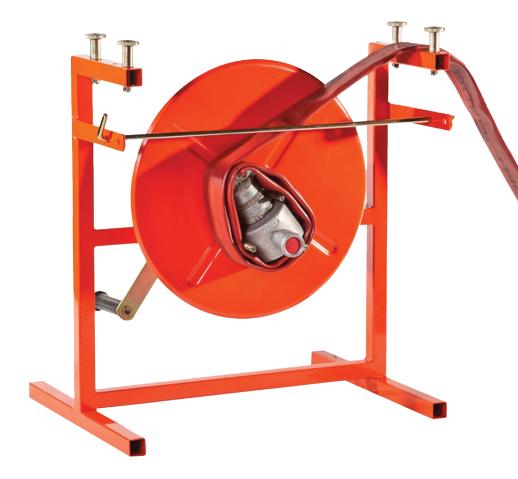

## **Fire Hose** Winder

- Two types available British type (FH-01) and General type (FH-02)
- Single and double side winding methods for Dutch roll
- Movable main axis design for removing the hose easily
- Patent protected design
- Also available with pull handle and castors