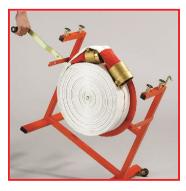

## **Fire Hose** Winder

- Two types available British type (FH-01) and General type (FH-02)
- Single and double side winding methods for Dutch roll
- Movable main axis design for removing the hose easily
- Patent protected design
- Also available with pull handle and castors