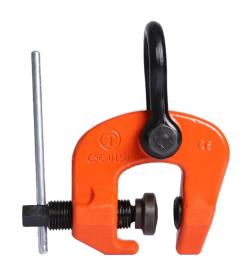

## Screw Cam Clamp CSC

The Tiger CSC 'swivel hook' screw cam clamp is suitable for many applications. It is particularly useful for lifting and pulling sheet metal, girders, and steel constructions. It is fitted with a moveable cam on the thread spindle which provides a powerful clamping force on the object being moved.

It can be used for lifting and transporting a large variety of different shaped steel, ranging from steel plates and structured steel to curved and spherical shaped steel. As well as transporting plate, this clamp is well-suited to turning over steel structures and welded constructions. It is also designed to be used in conjunction with a Tiger lever hoist to align steel structures of fabrications. These clamps are ideally suited for the construction industry.

When loaded, the Cam swivels in proportion to the load applied and the teeth edges of the cam bite into the plate to increase the clamping force, even when vibrations occur during operation.

| Product<br>Code | Capacity<br>(tons, lbs) | Dimensions (mm, in)          |               |               |               |               |               | Net Weight |
|-----------------|-------------------------|------------------------------|---------------|---------------|---------------|---------------|---------------|------------|
|                 |                         | Jaw Opening<br>R<br>(mm, in) | A<br>(mm, in) | B<br>(mm, in) | C<br>(mm, in) | D<br>(mm, in) | E<br>(mm, in) | (kg, lbs)  |
| CSC-0050        | 0.5, 1100               | 0-28, 0-1.1                  | 52, 2.0       | 158, 6.2      | 11, 0.4       | 18, 0.7       | 105, 4.1      | 0.7, 1.5   |
| CSC-0150        | 1.5, 3300               | 0-32, 0-1.3                  | 77, 3.0       | 210, 8.3      | 16, 0.6       | 30, 1.2       | 152, 6.0      | 4.0, 8.8   |
| CSC-0300        | 3.0, 6600               | 0-50, 0-2.0                  | 88, 3.5       | 270, 10.6     | 19,0.7        | 36, 1.4       | 191, 7.5      | 6.0, 13.2  |
| CSC-0600        | 6.0, 13,200             | 0-75, 0-3.0                  | 153, 6.0      | 290, 11.4     | 32, 1.3       | 45, 1.8       | 255, 10.0     | 18.0, 39.7 |