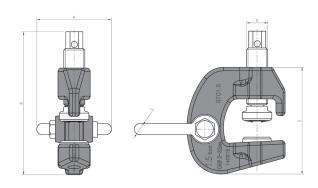

When loaded, the Cam swivels in proportion to the load applied and the teeth edges of the cam bite into the plate to increase the clamping force, even when vibrations occur during operation.

| Product<br>Code | Capacity<br>(tons, lbs) | Dimensions (mm, in)          |               |               |               |               |               | Net Weight |
|-----------------|-------------------------|------------------------------|---------------|---------------|---------------|---------------|---------------|------------|
|                 |                         | Jaw Opening<br>R<br>(mm, in) | A<br>(mm, in) | B<br>(mm, in) | C<br>(mm, in) | D<br>(mm, in) | E<br>(mm, in) | (kg, lbs)  |
| CSC-0050        | 0.5, 1100               | 0-28, 0-1.1                  | 52, 2.0       | 158, 6.2      | 11, 0.4       | 18, 0.7       | 105, 4.1      | 0.7, 1.5   |
| CSC-0150        | 1.5, 3300               | 0-32, 0-1.3                  | 77, 3.0       | 210, 8.3      | 16, 0.6       | 30, 1.2       | 152, 6.0      | 4.0, 8.8   |
| CSC-0300        | 3.0, 6600               | 0-50, 0-2.0                  | 88, 3.5       | 270, 10.6     | 19,0.7        | 36, 1.4       | 191, 7.5      | 6.0, 13.2  |
| CSC-0600        | 6.0, 13,200             | 0-75, 0-3.0                  | 153, 6.0      | 290, 11.4     | 32, 1.3       | 45, 1.8       | 255, 10.0     | 18.0, 39.7 |