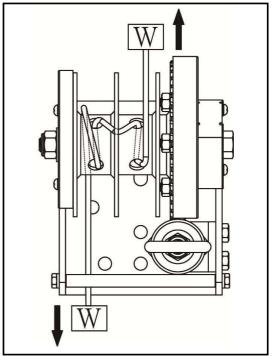

## (D) FIXING OF ROPE TO DRUM:

(a) One Direction Pulling

(b) Two Direction Pulling