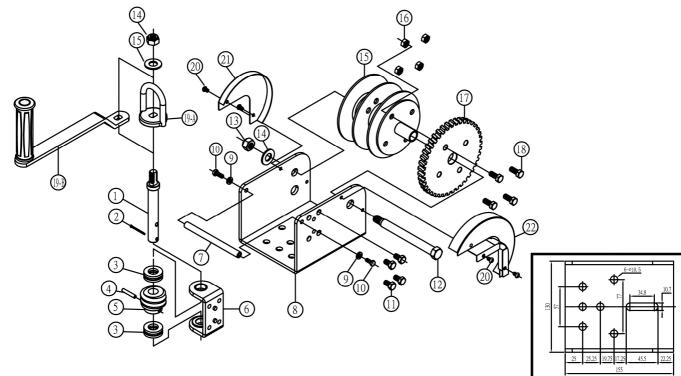

# (F) EXPLODED VIEW & PARTS LIST:

| REF.NO. | PART. NO. | PART NAME       | QTY. | REF.NO. | PART. NO. | PART NAME  | QTY. |
|---------|-----------|-----------------|------|---------|-----------|------------|------|
| 1       | H-1       | Worm Gear Shaft | 1    | 13      | H-13      | Nut        | 2    |
| 2       | H-2       | Cutter Pin      | 1    | 14      | H-14      | Washer     | 2    |
| 3       | H-3       | Ball Bearing    | 2    | 15      | H-15      | Winch Reel | 1    |
| 4       | H-4       | Spring Pin      | 1    | 16      | H-16      | Nut        | 4    |
| 5       | H-5       | Worm Gear       | 1    | 17      | H-17      | Reel Gear  | 1    |
| 6       | H-6       | Worm Gear Base  | 1    | 18      | H-18      | Screw      | 4    |
| 7       | H-7       | Strength Bolt   | 1    | * 19-A  | H-19A     | Loop       | 1    |
| 8       | H-8       | Winch Frame     | 1    | ж 19-В  | H-19B     | Handle     | 1    |
| 9       | H-9       | Spring Washer   | 2    | 20      | H-20      | Screw      | 4    |
| 10      | H-10      | Screw           | 2    | 21      | H-21      | Reel Cover | 1    |
| 11      | H-11      | Screw           | 4    | 22      | H-22      | Gear Cover | 1    |
| 12      | H-12      | Reel Bolt       | 1    |         |           |            |      |