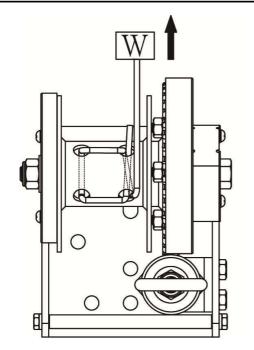

## (D) FIXING OF ROPE TO DRUM:

(a) One Direction Pulling

(b) Two Direction Pulling