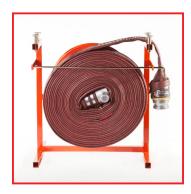

## **Fire Hose** Winder

- Two types available British type (FH-01) and General type (FH-02)
- Single and double side winding methods for Dutch roll
- Movable main axis design for removing the hose easily
- Patent protected design
- Also available with pull handle and castors

| Product Code         | Dimensions (mm, in) |           |           | Hose storage<br>capacity (m, ft) | Hand force<br>required (kg, lb) |         | Unit Weight |
|----------------------|---------------------|-----------|-----------|----------------------------------|---------------------------------|---------|-------------|
|                      | Width               | Depth     | Height    | Max                              | Min                             | Max     | (lb)        |
| FH-01 – British Type | 560, 22.0           | 400, 15.7 | 580, 22.8 | 21, 68                           | 1, 2.2                          | 6, 13.2 | 29.8        |
| FH-02 – General Type | 560, 22.0           | 400, 15.7 | 580, 22.8 | 21, 68                           | 1, 2.2                          | 6, 13.2 | 26.0        |