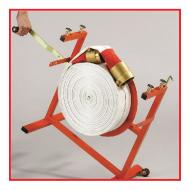

## **Fire Hose** Winder

- Two types available British type (FH-01) and General type (FH-02)
- Single and double side winding methods for Dutch roll
- Movable main axis design for removing the hose easily
- Patent protected design
- Also available with pull handle and castors

| Product Code         | Dimensions (mm, in) |           |           | Hose storage<br>capacity (m, ft) | Hand force<br>required (kg, lb) |         | Unit Weight |
|----------------------|---------------------|-----------|-----------|----------------------------------|---------------------------------|---------|-------------|
|                      | Width               | Depth     | Height    | Max                              | Min                             | Max     | (lb)        |
| FH-01 – British Type | 560, 22.0           | 400, 15.7 | 580, 22.8 | 21, 68                           | 1, 2.2                          | 6, 13.2 | 29.8        |
| FH-02 – General Type | 560, 22.0           | 400, 15.7 | 580, 22.8 | 21, 68                           | 1, 2.2                          | 6, 13.2 | 26.0        |