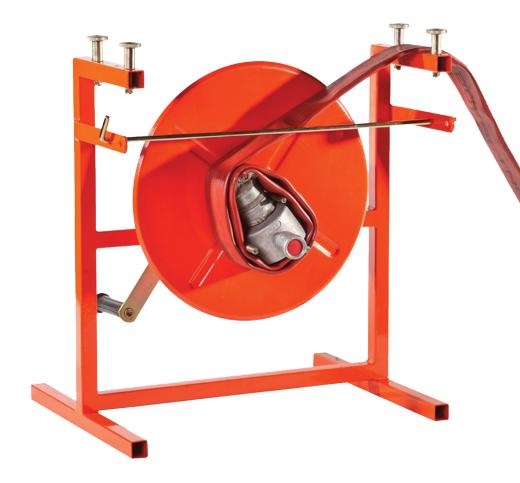

## **Fire Hose** Winder

- Two types available British type (FH-01) and General type (FH-02)
- Single and double side winding methods for Dutch roll
- Movable main axis design for removing the hose easily
- Patent protected design
- Also available with pull handle and castors

| Product Code         | Dimensions (mm, in) |           |           | Hose storage<br>capacity (m, ft) | Hand force<br>required (kg, lb) |         | Unit Weight |
|----------------------|---------------------|-----------|-----------|----------------------------------|---------------------------------|---------|-------------|
|                      | Width               | Depth     | Height    | Max                              | Min                             | Max     | (lb)        |
| FH-01 – British Type | 560, 22.0           | 400, 15.7 | 580, 22.8 | 21, 68                           | 1, 2.2                          | 6, 13.2 | 29.8        |
| FH-02 – General Type | 560, 22.0           | 400, 15.7 | 580, 22.8 | 21, 68                           | 1, 2.2                          | 6, 13.2 | 26.0        |